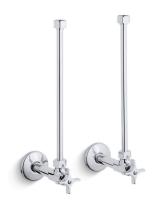

### **Features**

- Compression valve
- Pair of angle supplies with stop
- Annealed vertical tube with union connection
- 1/2" NPT connection with flange
- Four-arm handle stop