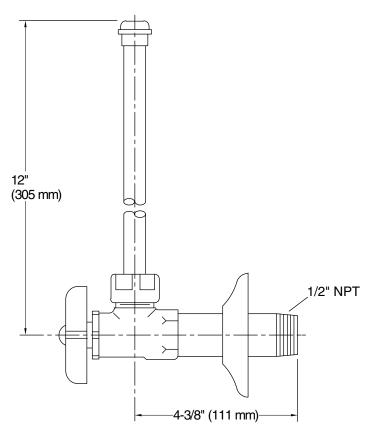

tion
- 1/2" NPT connection with flange
- Four-arm handle stop

#### Material

Brass

### **Recommended Products/Accessories**

K-23723 Faucet cleaner



### Codes/Standards

ASME A112.18.1/CSA B125.1 NSF/ANSI/CAN 61 NSF/ANSI/CAN 372 All applicable US Federal and State material regulations IAPMO Certification

# **KOHLER® One-Year Limited Warranty**

See website for detailed warranty information.

### Available Colors/Finishes

Color tiles intended for reference only.

| Color | Code | Description                    |
|-------|------|--------------------------------|
|       | CP   | Polished Chrome                |
|       | PB   | Vibrant® Polished Brass        |
|       | BL   | Matte Black                    |
|       | 2MB  | Vibrant® Brushed Moderne Brass |



## **KOHLER**, Faucets



### **Technical Information**

All product dimensions are nominal.

### **Notes**

Install this product according to the installation guide.