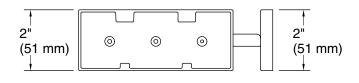

quare collection

## Material

- Premium metal construction for durability and reliability
- KOHLER® finishes resist corrosion and tarnishing

### Installation

Installation hardware and template included

## **Recommended Products/Accessories**

K-23729 Stainless steel cleaner



## Codes/Standards

None Applicable

# KOHLER® Faucet Lifetime Limited Warranty

See website for detailed warranty information.

## Available Colors/Finishes

Color tiles intended for reference only.

| Color | Code | Description              |
|-------|------|--------------------------|
|       | CP   | Polished Chrome          |
|       | BN   | Vibrant® Brushed Nickel  |
|       | BL   | Matte Black              |
|       | 2MB  | Vibrant® Brushed Moderne |
|       |      | Brass                    |











## **Technical Information**

All product dimensions are nominal.

Material: Zinc, Stainless Steel

## **Notes**

Install this product according to the installation instructions.