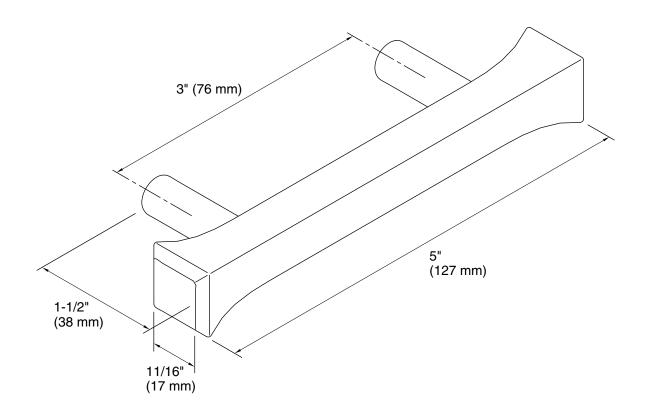

# **Memoirs® Stately**

3" cabinet pull K-523

### **Technical Information**

All product dimensions are nominal.

Material: Brass