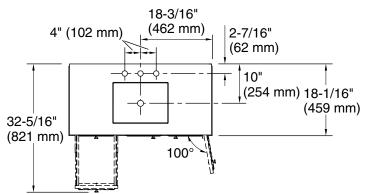

# Southerk™

36" bathroom vanity set K-33545-ASB

**Waste Pipe Location Information** 

# **Technical Information**

All product dimensions are nominal.