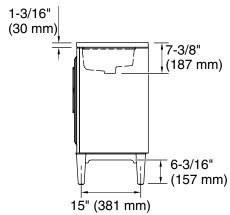

# Southerk™

36" bathroom vanity set K-33545-ASB

**Waste Pipe Location Information** 

# **Technical Information**

All product dimensions are nominal.