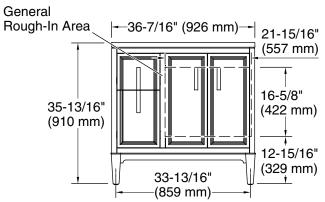

rawer organizer set

K-33586 Drawer organizer with lid

K-33587 Divided drawer organizer

K-33588 Makeup display tray and organizer

K-27933 Cabinet drawer appliance organizer

K-25816 4" x 36" quartz backsplash

K-33548-ASB 70" x 24" linen tower

K-33549-ASB 28" x 24" wall cabinet

K-33550 51/2" cabinet pull

K-27935 Protective floor liner for 36" cabinet

## Optional Products/Accessories

K-25819 4" x 17.25" quartz side splash



# Codes/Standards

ASME A112.19.2/CSA B45.1 EPA TSCA Title VI CARB P2

# KOHLER® One-Year Limited Warranty

See website for detailed warranty information.

#### Available Colors/Finishes

Color tiles intended for reference only.

Color Code Description

0 White

1WX





# Southerk™

36" bathroom vanity set K-33545-ASB





**Waste Pipe Location Information** 





# **Technical Information**

All product dimensions are nominal.

## Notes

Install this product according to the installation instructions.