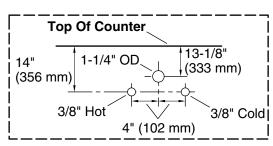

# Southerk™

36" bathroom vanity set K-33545-ASB

**Waste Pipe Location Information** 

# **Technical Information**

All product dimensions are nominal.