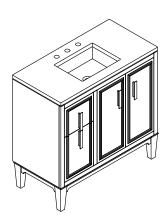

# Southerk™

36" bathroom vanity set K-33545-ASB

#### **Features**

- Two full-extension 12-3/4" (325 mm) drawers with soft-close side-mount slides.
- Three-way adjustable soft-close door hinges with 100° opening capability for easy cabinet access.
- 18" (457 mm) cabinet interior provides ample storage space.
- Finish-matched cabinet interior offers generous clearance for plumbing.
- Quartz vanity top adds beauty and long-lasting durability.
- Customize your storage with optional accessories such as floor liners, drawer organizers, and perfectly sized containers (sold separately).
- Coordinates with K-33550 upgraded hardware finishes, K-25816 quartz backsplash, and K-25819 quartz side splash (sold separately).