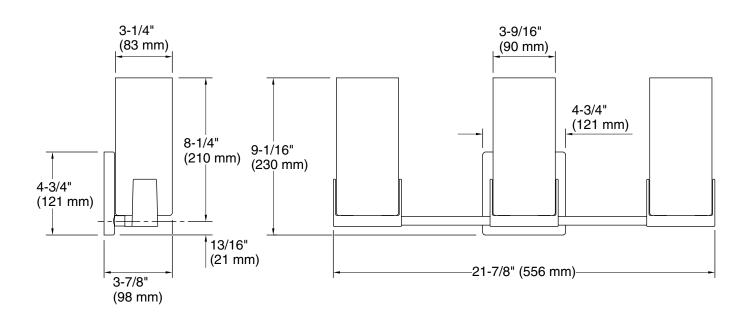

#### **Technical Information**

All product dimensions are nominal.Installation Type:Wall-mountMaterial:Glass, Steel, Aluminum, ZincNumber of Lights:3Lighting Type:Socket-basedSocket Type:E-26 MediumNumber of Shades:3Shade Type:Frosted Glass