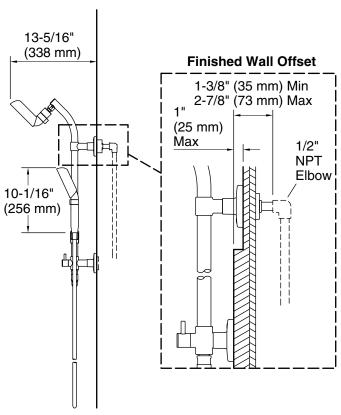

### Installation

- Wall-mount
- For use in shower-only installations
- Installs in less than 60 minutes without changes to in-wall plumbing (subject to condition of existing installation)
- May require additional service parts based on installation type (see installation guide for details)
- Includes an adapter that will fit with most installations but may require K-1194630, K-1187917 or K-1194302

## **Notes**

Install this product according to the installation instructions.

ADA compliant when installed to the specific requirements of these regulations.