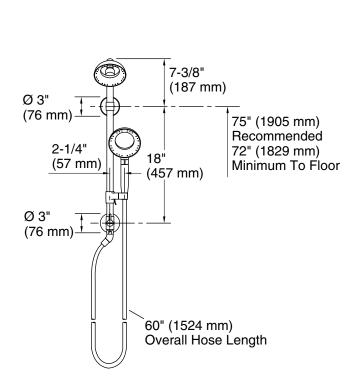

# Statement® VES

Shower column kit, 1.5 gpm K-21026

#### **Included Components**

K-20998 Single-function handshower, 1.5 gpm K-20999 Single-function showerhead, 1.5 gpm K-21049 60" shower hose K-45906 Shower column

#### **Technical Information**

All product dimensions are nominal.

Drain included: No

Handshower:

1.5 gal/min (5.7 l/min) Rated maximum

flow:

Pressure: 45 psi (3.1 bar)

**Showerhead/Body Spray:** 

Rated maximum 1.5 gal/min (5.7 l/min)

flow:

45 psi (3.1 bar) Pressure: