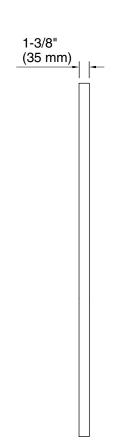

or vertically as a fulllength mirror
- Frame maintains a durable, long-lasting finish
- Finishes coordinate with KOHLER® faucet and lighting products

### Material

- Premium metal and mirrored glass construction
- KOHLER® finishes resist corrosion and tarnishing

### Installation

Mounting kit ensures quick and easy installation



#### Codes/Standards

None Applicable

# **KOHLER® One-Year Limited Warranty**

See website for detailed warranty information.

### **Available Colors/Finishes**

Color tiles intended for reference only.

| Code | Description          |
|------|----------------------|
| BGL  | Moderne Brushed Gold |
| BNL  | Brushed Nickel       |
| BLL  | Matte Black          |
|      | BGL<br>BNL           |





# **Essential**

28" x 60" rectangular mirror **K-31366** 





### **Technical Information**

All product dimensions are nominal.

## **Notes**

Install this product according to the installation instructions.

Install the fastener to a stud to avoid possible property and product damage.