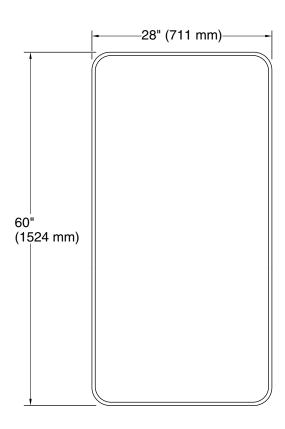

ty or vertically as a fulllength mirror
- Frame maintains a durable, long-lasting finish
- Finishes coordinate with KOHLER® faucet and lighting products

### Material

- Premium metal and mirrored glass construction
- KOHLER® finishes resist corrosion and tarnishing

### Installation

Mounting kit ensures quick and easy installation



#### Codes/Standards

None Applicable

# **KOHLER® One-Year Limited Warranty**

See website for detailed warranty information.

### **Available Colors/Finishes**

Color tiles intended for reference only.

| Code | Description          |
|------|----------------------|
| BGL  | Moderne Brushed Gold |
| BNL  | Brushed Nickel       |
| BLL  | Matte Black          |
|      | BGL<br>BNL           |





# **Essential**

28" x 60" rectangular mirror **K-31366** 





### **Technical Information**

All product dimensions are nominal.

## **Notes**

Install this product according to the installation instructions.

Install the fastener to a stud to avoid possible property and product damage.