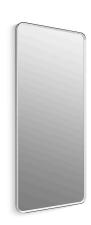

# **Essential**

28" x 60" rectangular mirror **K-31366** 

### **Features**

- Clean and timeless design allows for use in any interior space
- Mounts horizontally above a vanity or vertically as a fulllength mirror
- Frame maintains a durable, long-lasting finish
- Finishes coordinate with KOHLER® faucet and lighting products