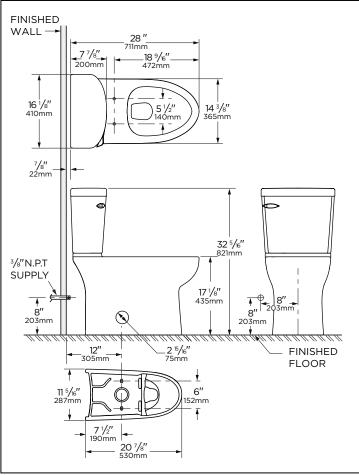

| Configuration        | Two-piece, ErgoHeight™<br>ADA Elongated Toilet |
|----------------------|------------------------------------------------|
| Water per Flush      | 1.28 gpf (4.8 Lpf)                             |
| Rough-In             | 12"                                            |
| Height               | 32 <sup>5</sup> /16"                           |
| Width                | 16 <sup>1</sup> /8"                            |
| Depth                | 28"                                            |
| Trapway              | 2"                                             |
| Large Water Surface  | 8 <sup>11</sup> /16" x 6 <sup>5</sup> /16"     |
| Shipping weight Bowl | 73.83 lbs                                      |
| Shipping weight Tank | 32.03 lbs                                      |

#### IMPORTANT:

Dimensions of fixtures are nominal and may vary within the range of tolerances established by ASME standard A 112.19.2 THIS FIXTURE QUALIFIES ACCORDING TO ASME TEST PROCEDURES AS A HIGH EFFICIENCY WATER CLOSET WITH AN AVERAGE CONSUMPTION OF 1.28 gpf (4.8 Lpf) OR LESS.