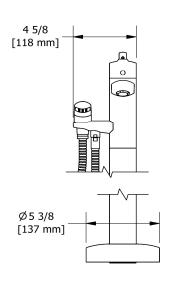

2-way Type T (thermostatic) coaxial floor-mount tub filler with hand shower trim

## **TVY39**

## **Descriptions**

- Trim only
- Drilling hole diameter = 2 1/2 (63mm)