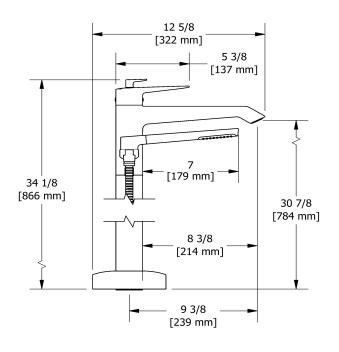

2-way Type T (thermostatic) coaxial floor-mount tub filler with hand shower trim

## **TVY39**

## **Descriptions**

- Trim only
- Drilling hole diameter = 2 1/2 (63mm)