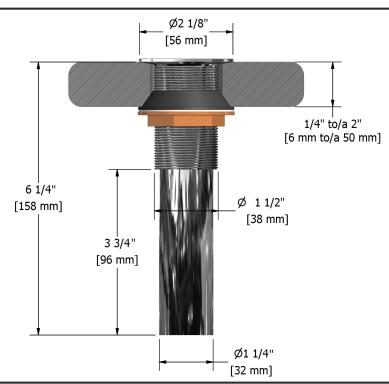

Lavatory open grid drain without overflow **DO170** 



# **Specifications**

## **Description**

• Ø11/4" tail piece

### Available colors

• C : Chrome

• BN: Brushed Nickel (PVD)

#### **Certifications**

- CMR248 Approval
- CSA B125.2
- ASME A112.18.2

CUPC®



Sizes, models and finishes may differ from thoses presented.

#### Warranty

This Riobel Inc. product you have purchased carries a Limited Lifetime Warranty on the chrome, PVD finish, blacks and all working parts and is guaranteed from the initial purchase date against all manufacturing defects. All other finishes, including plastic components, are guaranteed for one year. All electric and/or electronic parts are covered by a 5-year limited warranty. The warranty offered on our products will be honored only if the installation is performed by a certified master plumber.

#### **Customer Care**

Phone (800) 777 - 9762 | Email: customercare@houseofrohl.com | Website: houseofrohl.com/support/contact-us

Consult your local House of Rohl showroom for additional information and specifications.