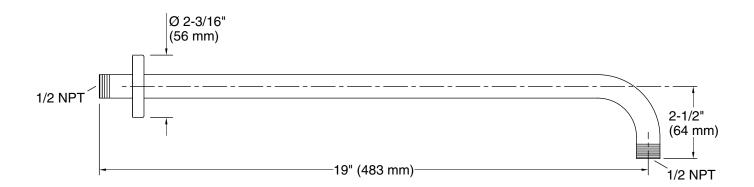

ility and reliability
- KOHLER finishes resist corrosion and tarnishing

#### Installation

- 1/2 -14 NPT connection
- Wall-mount

## **Recommended Products/Accessories**

K-23723 Faucet cleaner



## Codes/Standards

None Applicable

# KOHLER® Faucet Lifetime Limited Warranty

See website for detailed warranty information.

#### **Available Colors/Finishes**

Color tiles intended for reference only.

| Color | Code | Description              |
|-------|------|--------------------------|
|       | CP   | Polished Chrome          |
|       | BN   | Vibrant® Brushed Nickel  |
|       | BL   | Matte Black              |
|       | 2MB  | Vibrant® Brushed Moderne |
|       |      | Brass                    |





# **Statement®**

19" wall-mount single-function rainhead arm and flange K-26307



## **Technical Information**

All product dimensions are nominal.