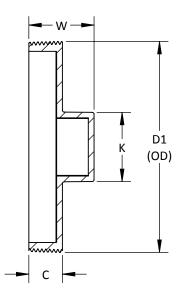

## **THREADED PLUG - RAISED PVC DWV**

| PART NO. | SIZE IN INCHES | D1       | К       | w       | С       |
|----------|----------------|----------|---------|---------|---------|
| * D1154  | 4              | 4 15/32  | 1 15/16 | 1 11/16 | 7/8     |
| * D1156  | 6              | 6 19/32  | 2 3/16  | 2 1/32  | 1 1/16  |
| * D1158  | 8              | 8 19/32  | 2       | 2 3/16  | 1 1/8   |
| * D11510 | 10             | 10 11/16 | 3       | 2 5/16  | 1 11/32 |
| * D11512 | 12             | 12 11/16 | 3       | 2 15/32 | 1 17/32 |
|          |                |          |         |         |         |

<sup>--</sup> DIMENSIONS AND APPEARANCE ARE APPROXIMATE AND SUBJECT TO CHANGE WITHOUT NOTICE DUE TO DESIGN OR PRODUCTION MODIFICATIONS

<sup>--</sup> MOLDED FITTING TOLERANCE = ±1/8" OVERALL LENGTH

<sup>--</sup> FABRICATED FITTING TOLERANCE = ±1" LINEAR, ± 2° ANGULAR