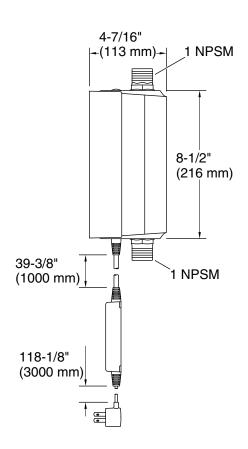

# **Required Electrical Service**

One circuit required.

120 V, 0.8 A, 60 Hz

### **Technical Information**

All product dimensions are nominal.

Power source: Plug - AC, included