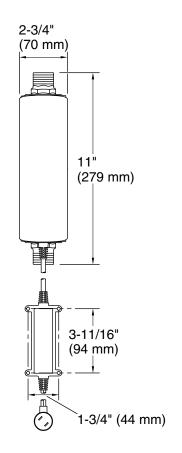

### **Technical Information**

All product dimensions are nominal.

Power source: Plug - AC, included