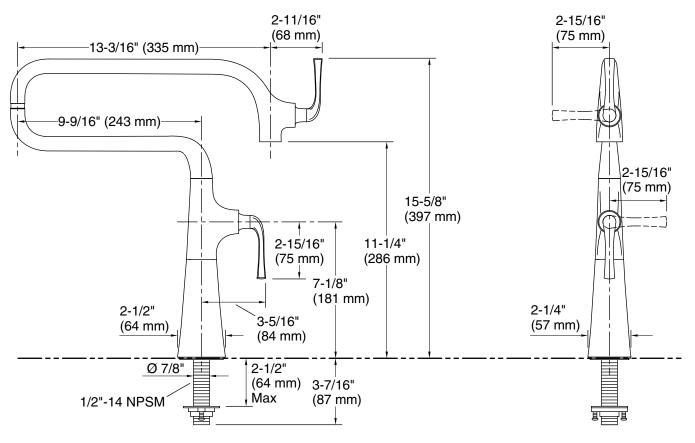

## **Technical Information**

All product dimensions are nominal.

#### Faucet:

Flow rate: 3.2 gal/min (12.1 l/min)

Pressure:

60 psi (4.1 bar) No

Drain included:

Spout: Spout reach:

22-3/4" (578 mm)

#### Notes

Install this product according to the installation instructions.

Supply hose not included. Requires a flexible supply hose with a 3/8" compression nut and 1/2-14 NPSM nut.