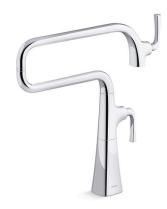

## Graze® Deck-mount pot filler faucet K-22067

### Features

- Articulating spout with 360° rotation offers superior clearance for filling pots on cooktops and ranges.
- 22-3/4 (578 mm) swing spout reach.
- 3.2 gpm (12.1 l/min) flow rate at 60 psi (4.14 bar).
- Single lever handle with main lever shutoff.
- KOHLER ceramic disc valves exceed industry longevity standards for a lifetime of durable performance.