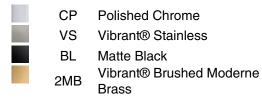

## **Available Colors/Finishes**

Color tiles intended for reference only.

#### **Color Code Description**

Graze® Deck-mount pot filler faucet

K-22067