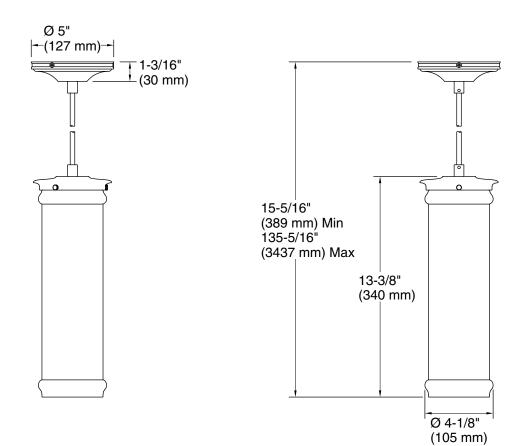

#### **Technical Information**

| All product dimensions are nominal. |                                                  |
|-------------------------------------|--------------------------------------------------|
| Installation Type:                  | Ceiling-mount                                    |
| Material:                           | Brass                                            |
| Number of Lights:                   | 1                                                |
| Lighting Type:                      | Socket-based                                     |
| Socket Type:                        | E-12 Candelabra                                  |
| Number of Shades:                   | 1                                                |
| Shade Type:                         | Glass - clear                                    |
| Hanging Type:                       | Cord                                             |
| Height:                             | 15-5/16" (389 mm) -                              |
|                                     | 135-5/16" (3437 mm)                              |
| Electrical component rating:        | Socket Rating: 60 Hz, 60 W, 450<br>Lumens, 3000K |