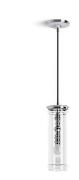

# Damask® One-light pendant K-23339-PE01

#### Features

- Derived from historical references this lighting collection is intricate and modern at the same time
- Suitable for living, dining, and kitchen spaces, allowing you to create a cohesive design aesthetic throughout your home
- Candelabra base (E12) socket, works best with type G or T light bulbs (sold separately)
- A 10' (3.1 m) cord offers many height options
- Includes installation hardware

#### Material

- Manufactured with quality materials and complemented with a meticulous finishing process
- Durable finishes engineered to last and designed to coordinate with KOHLER faucet finishes