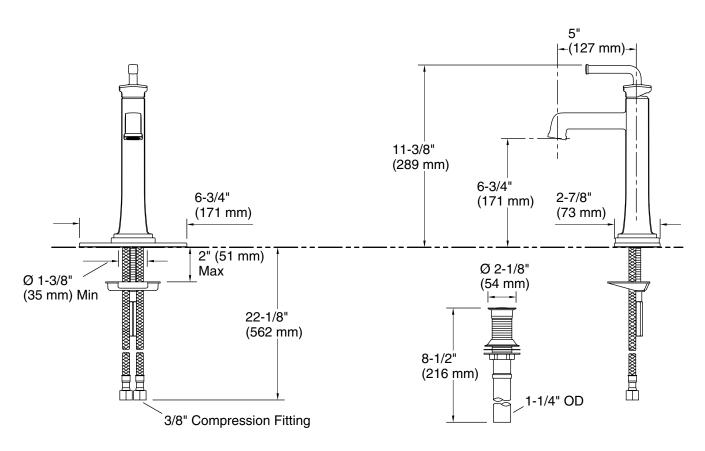

#### **Features**

- A single handle controls both on/off activation and temperature setting.
- 6-3/4" (171mm) spout height.
- 5" (127 mm) spout reach.
- 0.5 gpm (1.9 lpm) maximum flow rate at 60 psi (4.14 bar).
- KOHLER ceramic disc valves exceed industry longevity standards for a lifetime of durable performance.
- Clicker drain with tailpiece and overflow.
- Ideal for vessel sink applications.
- Coordinates with other products in the Riff collection.

#### **Technical Information**

All product dimensions are nominal.

Faucet:

Flow rate: 0.5 gal/min (1.9 l/min)
Pressure: 60 psi (4.1 bar)

Drain included: Yes

Spout:

Spout reach: 5" (127 mm)