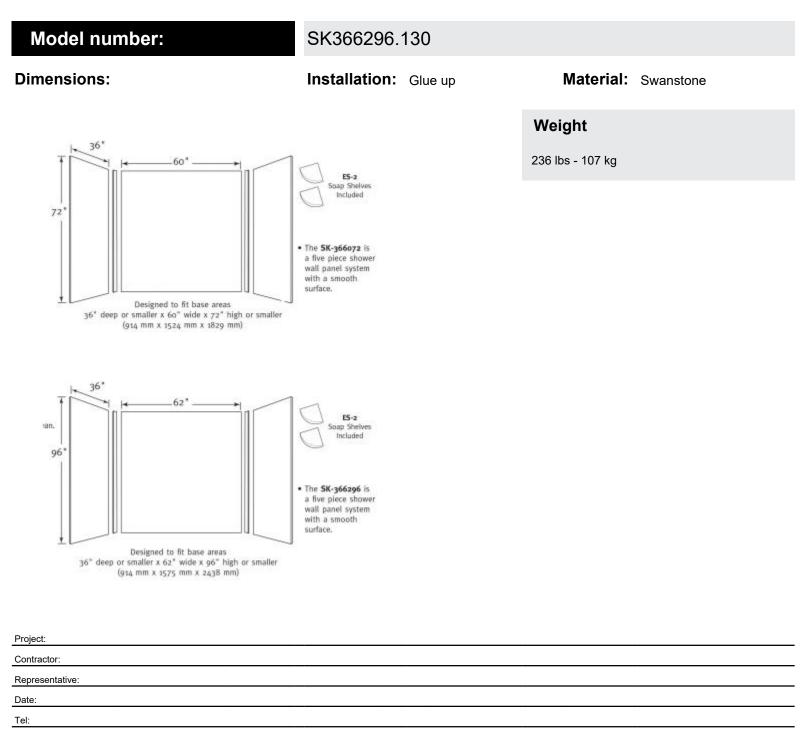

# Model number: SK366296.130 Dimensions: Installation: Glue up Stand Swall show barrie Swall show barrie Swall show barrie Swall show barrie Stand Swall show barrie Swall show barrie

### **Standard Features:**

- Swanstone Shower Kit designed to fit multiple shower floor sizes including ADA barrier free floors.
- Kit fits shower floors 36" deep x 60" wide or smaller. Panels are 96 inches tall.
- Extra inches make is easy to trim-to-size.
- Reinforced solid surface means color and texture run all the way through and cannot wear away.
- 96" Height eliminates need for batten strip.