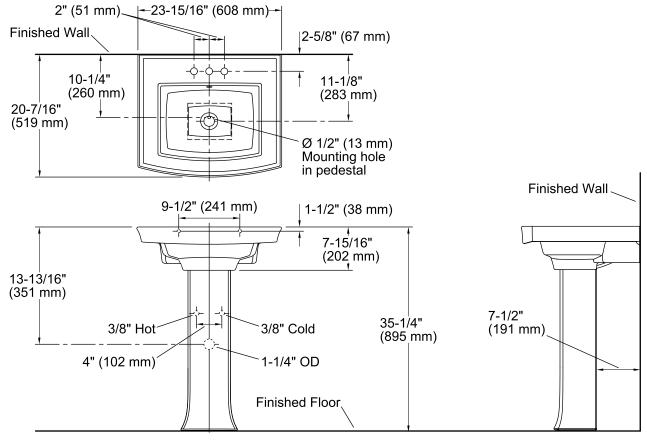

#### Features

- Vitreous china.
- Pedestal sink.
- Rectangular basin.
- With overflow.
- 4-inch centers.
- Coordinates with other products in the Archer collection.
- 24" (610 mm) x 20-1/2" (521 mm) x 35-1/4" (895 mm)

### **Technical Information**

| All product dimensions are nominal. |                                                                                   |  |  |
|-------------------------------------|-----------------------------------------------------------------------------------|--|--|
| Bowl configuration:                 | Single                                                                            |  |  |
| Installation:                       | Pedestal                                                                          |  |  |
| Bowl area (Only):                   | Length: 16-1/4" (413 mm)<br>Width: 11-15/16" (303 mm)<br>Water depth: 4" (102 mm) |  |  |
| Number of deck holes:               | 3                                                                                 |  |  |
| Faucet hole(s):                     | 1-1/4" (32 mm)                                                                    |  |  |
| Drain hole:                         | 1-3/4" (44 mm)                                                                    |  |  |