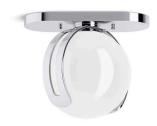

### **Features**

- Globular glass shades are gracefully suspended from curved metal bases in artist-inspired arrangements.
- A great piece for any space especially in a hallway, mudroom, bedroom, closet, or bathroom.
- Requires one bulb with medium (E26) base; T10 bulb recommended (sold separately).
- Suitable for damp locations, per UL 1598.
- Includes installation hardware.