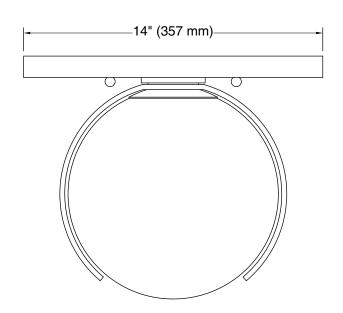

### **Technical Information**

All product dimensions are nominal. Installation Type: Flush-mount

Material: Steel, Aluminum, Glass

Number of Lights: 1

Lighting Type: Socket-based Socket Type: E-26 Medium

Number of Shades: 1