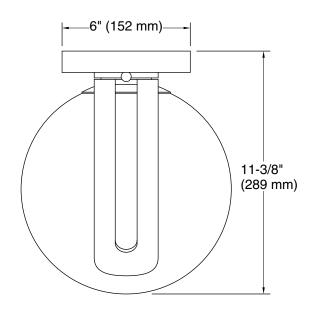

### **Technical Information**

All product dimensions are nominal. Installation Type: Flush-mount

Material: Steel, Aluminum, Glass

Number of Lights: 1

Lighting Type: Socket-based Socket Type: E-26 Medium

Number of Shades: 1