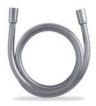

Ribbon shower hose

72"

**K-45981-CP** 60"

K-45982-CP

Smooth shower hose

72"

K-98360-CP

60"

K-98359-CP

\*The Lifetime Limited Warranty is good for as long as the original consumer purchaser owns his/her home. To obtain complete warranty information, call 1-800-4-KOHLER (1-800-964-5590 Canada) or visit KOHLER.com/Warranty.