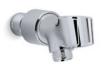

## Components

Handshower cradle **K-98771-CP** 

Mounts to showerarm and allows replacement of showerhead with handshower.

Showerarm diverter K-98770-CP

Mounts to showerarm and switches water flow between showerhead and handshower, or allows flow to both.