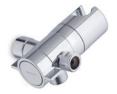

## Components

Handshower cradle **K-98771-CP** 

Mounts to showerarm and allows replacement of showerhead with handshower.

Showerarm diverter K-98770-CP

Mounts to showerarm and switches water flow between showerhead and handshower, or allows flow to both.