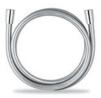

Ribbon shower hose

72"

**K-45981-CP** 60"

K-45982-CP

Smooth shower hose

72"

K-98360-CP

60"

K-98359-CP

\*The Lifetime Limited Warranty is good for as long as the original consumer purchaser owns his/her home. To obtain complete warranty information, call 1-800-4-KOHLER (1-800-964-5590 Canada) or visit KOHLER.com/Warranty.