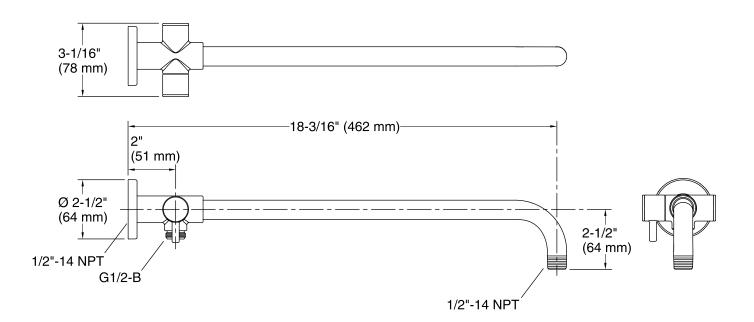

## Wallmount Rainhead Arm w/2-way Diverter K-76333

**Technical Information** 

All product dimensions are nominal.