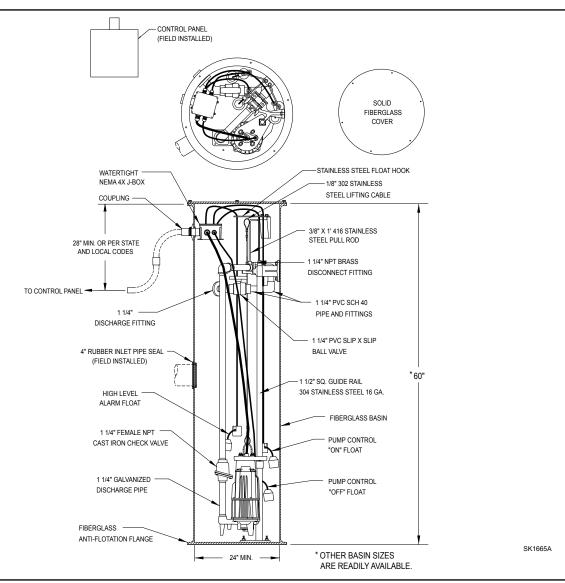

# SIMPLEX 840 GRINDER SYSTEM

#### P/N 922-0006 OUTDOOR PREPACKAGED WITH SQUARE GUIDE RAIL SYSTEM

### Complete System As Shown Above (P/N 922-0006) Includes:

| Qty. | <u>Part No.</u> | <u>Description</u>                                                 |
|------|-----------------|--------------------------------------------------------------------|
| 1    | 840-0004        | 230 Volt, 1 Ph, 2 HP Grinder Pump                                  |
| 1    | 10-0393         | Nema 4X Simplex Control Panel with Automatic Reversing (Not Shown) |
| 1    | 10-0329         | Switch Assembly (3)                                                |
| 1    | 10-0331         | J-Box for 3-Float System                                           |
| 1    | 33-0023*        | 24" X 60" Fiberglass Basin and Cover, Rail System,                 |
|      |                 | 8' SS Lifting Cable and 1' Pull Rod                                |

Approximate Weight: 390 lbs.