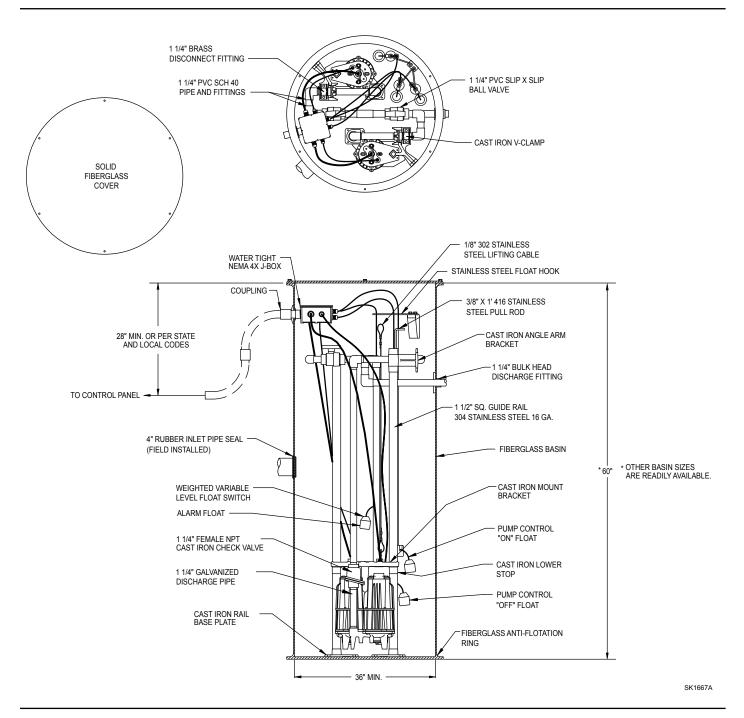

# **DUPLEX 840 GRINDER SYSTEM**

### P/N 922-0022 OUTDOOR PREPACKAGED WITH SQUARE GUIDE RAIL SYSTEM

## Complete System As Shown Above (P/N 922-0022) Includes:

| <u>Qty.</u> | <u>Part No.</u> | <u>Description</u>                                  |
|-------------|-----------------|-----------------------------------------------------|
| 2           | 840-0004        | 230 Volt, 1 Ph, 2 HP Grinder Pumps                  |
| 1           | 10-0512         | Nema 4X Duplex Control Panel                        |
|             |                 | with Automatic Reversing (Not Shown)                |
| 1           | 10-0329         | Switch Assembly (3)                                 |
| 1           | 10-0332         | J-Box for 3-Float System                            |
| 1           | 33-0035*        | 36" X 60" Fiberglass Basin and Cover, Rail Systems, |
|             |                 | Two 8' SS Lifting Cables and Two 1' Pull Rods       |

Approximate Weight: 745 lbs.