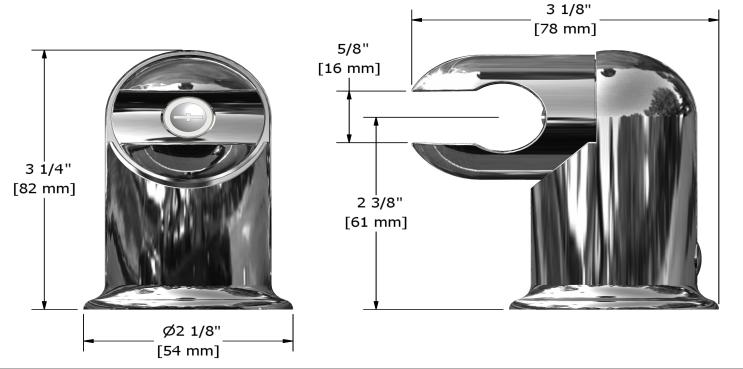

4903

• Plastic

• Adjustable

## Available colors

- C : Chrome
- BN : Brushed Nickel (PVD)

**Specifications** 

Sizes, models and finishes may differ from thoses presented.