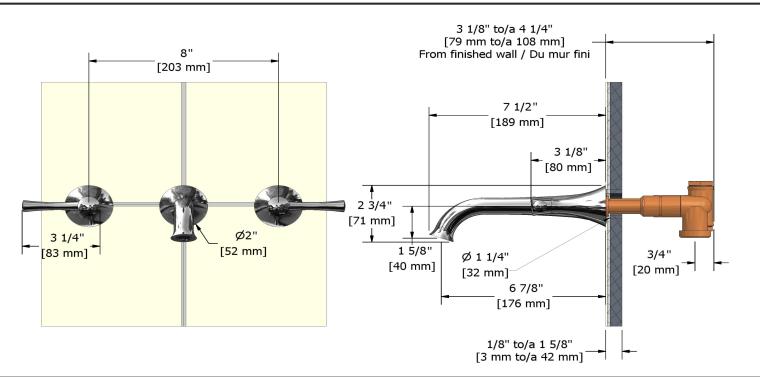

## 8" wall-mount lavatory faucet **ED03L**

UPC®

#### Descriptions

- Ceramic cartridge
- <sup>1</sup>/<sub>2</sub>" inlet female NPT
- No drain