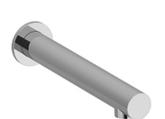

# **Descriptions**

- ½" copper slip fit inlet
- Brass
- Drilling hole diameter = 1 (25mm)

## Available colors

- C : Chrome
- BN : Brushed Nickel (PVD)
- PN: Polished Nickel (PVD)