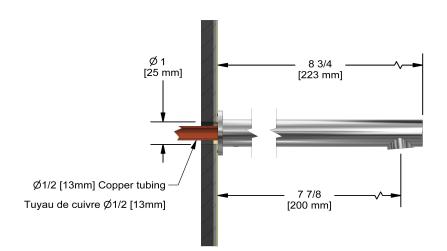

# **Descriptions**

- ½" copper slip fit inlet
- Brass
- Drilling hole diameter = 1 (25mm)