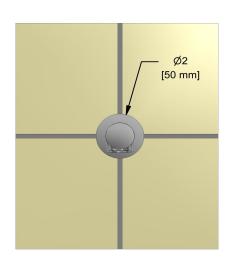

# **Descriptions**

- ½" copper slip fit inlet
- Brass
- Drilling hole diameter = 1 (25mm)