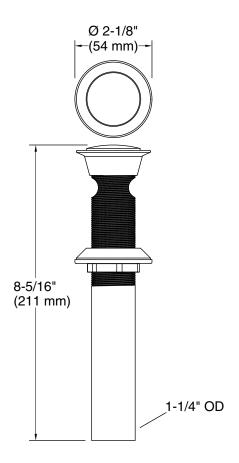

#### **Features**

- Clicker drain with tailpiece and overflow
- 1-1/4" (32 mm) connection

#### **Technical Information**

All product dimensions are nominal.

Drain included: Yes
Drain with overflow: Yes