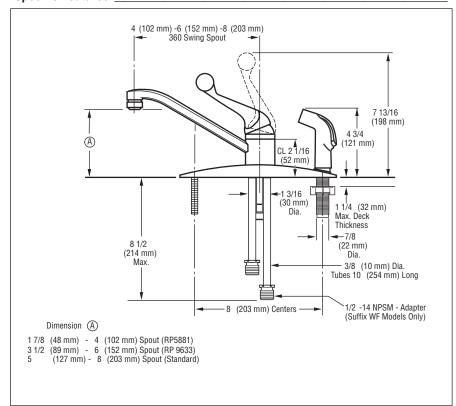

### **STANDARD SPECIFICATIONS:**

- Solid brass fabricated body.
- Standard 8" (203 mm) long spout swings 360°.
- Control handle shall return to neutral position when faucet is turned off.
- Lever handle. Control mechanism shall be of the rotating stainless steel ball type with replaceable non-metallic seats operating in stainless steel lined sockets.
- Anti-Siphon device as integral part of valve body.
- Vegetable sprayer hose with chrome sprayhead installation.
- Models supplied with 1/2"-14 NPSM adapters.