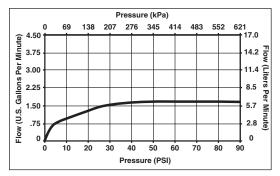

of the rotating stainless steel ball type with replaceable non-metallic seats operating in stainless steel lined sockets.
- Anti-Siphon device as integral part of valve body.
- Vegetable sprayer hose with chrome sprayhead installation.
- Models supplied with 1/2"-14 NPSM adapters.

#### **WARRANTY**

- Lifetime limited warranty on parts (other than electronic parts and batteries) and finishes: or, for commercial users, for 5 years from date of purchase.
- 5 year limited warranty on electronic parts (other than batteries); or, for commercial users, for 1 year from the date of purchase. No warranty is provided on batteries.



## **COMPLIES WITH:**

- ASME A112.18.1 / CSA B125.1 Indicates compliance to ICC/ANSI A117.1
- Verified compliant with .25% weighted average Pb content regulations.