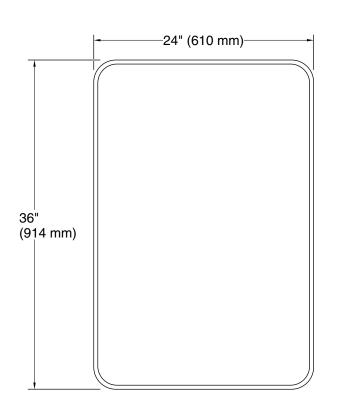

## Essential 24" x 36" rectangular mirror K-31364

#### **Technical Information**

All product dimensions are nominal.