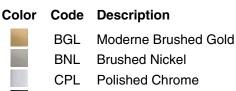

### **Available Colors/Finishes**

Color tiles intended for reference only.

BLL Matte Black

1-3/8" (35 mm)