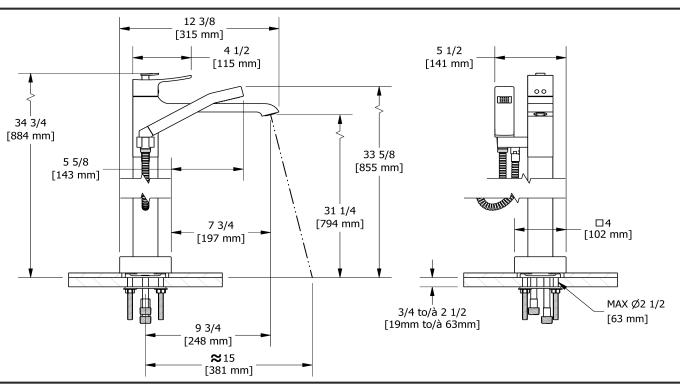

2-way Type T (thermostatic) coaxial floor-mount tub filler with hand shower trim

## TZO39



# **Specifications**

## **Descriptions**

- 2 check valves
- 1-jet hand shower/scale-free
- Thermostatic coaxial cartridge with check valves
- Trim only

### Available colors

- C : Chrome
- BN: Brushed Nickel (PVD)
- PN: Polished Nickel (PVD)

#### Available flow

• 23 L/min, 6.0 gpm (US) 60psi

#### **Certifications**

- CSA B125.1
- ASME A112.18.1
- ASSE 1016
- ADA

CUPC® ADA



Sizes, models and finishes may differ from thoses presented.

#### Warranty

This **Riobel Inc.** product you have purchased carries a Limited Lifetime Warranty on the chrome, PVD finish, blacks and all working parts and is guaranteed from the initial purchase date against all manufacturing defects. All other finishes, including plastic components, are guaranteed for one year. All electric and/or electronic parts are covered by a 5-year limited warranty.

#### **Customer Service**