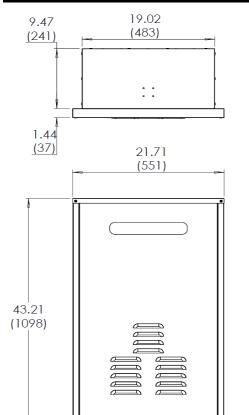

## **RGB-CTWH-3 Recess Box**

Dimensions: inches (mm)

42.09 (1069)

For outdoor condensing water heater models:

RUS65e • REU-KCM2025W-US RUS75e • REU-KCM2528W-US

Material: Steel - Galvanized and Powder Coated

Powder Coated

Aluminum Base

Color: White

- ⇒ Protects the appliance from wind, weather, and unwanted adjustments
- $\,\Rightarrow\,$  Recesses the appliance into the wall
- $\Rightarrow\;$  Hides the appliance from view
- ⇒ Drain holes located at the front of the box for improved draining capabilities in flush mounted installations.
- ⇒ Wide front door flange design for easy flashing.
- ⇒ Includes lock ring for increased security.
- ⇒ Removable door allows easy access for servicing
- ⇒ Aluminum base for easy drilling in the field