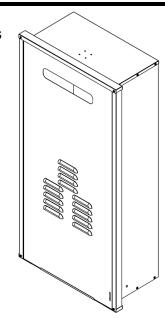

## **RGB-CTWH-3 Recess Box**

Dimensions: inches (mm)

42.09 (1069)

For outdoor condensing water heater models:

RUS65e • REU-KCM2025W-US RUS75e • REU-KCM2528W-US

Material: Steel - Galvanized and Powder Coated

Powder Coated

Aluminum Base

Color: White

- ⇒ Protects the appliance from wind, weather, and unwanted adjustments
- $\,\Rightarrow\,$  Recesses the appliance into the wall
- $\Rightarrow\;$  Hides the appliance from view
- ⇒ Drain holes located at the front of the box for improved draining capabilities in flush mounted installations.
- ⇒ Wide front door flange design for easy flashing.
- ⇒ Includes lock ring for increased security.
- ⇒ Removable door allows easy access for servicing
- ⇒ Aluminum base for easy drilling in the field