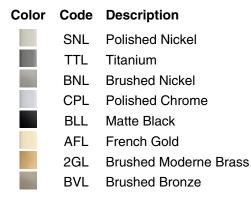

## **Available Colors/Finishes**

Color tiles intended for reference only.

Ø 3-15/16" (100 mm)