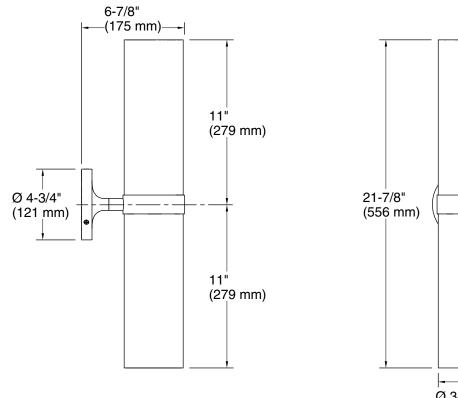

#### **Technical Information**

| All product dimensions are nominal. |  |
|-------------------------------------|--|
| Steel, Glass                        |  |
| 2                                   |  |
| Socket-based                        |  |
| E-26 Medium                         |  |
| 2                                   |  |
| Glass - clear                       |  |
|                                     |  |