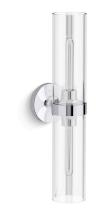

# Purist® Two-light sconce K-27263-SC02

#### Features

- Rounded glass shades connect with tube attachments and metal bases in contemporary designs fit for any room
- Coordinates with faucets and accessories in the Purist collection
- Requires two bulbs with medium (E26) base; T10 bulb recommended (sold separately)
- Suitable for damp locations, per UL 1598
- Includes installation hardware

#### Material

- Premium metal and glass construction
- Manufactured with quality materials and complemented with a meticulous finishing process
- Durable finishes engineered to last and designed to coordinate with KOHLER faucet finishes