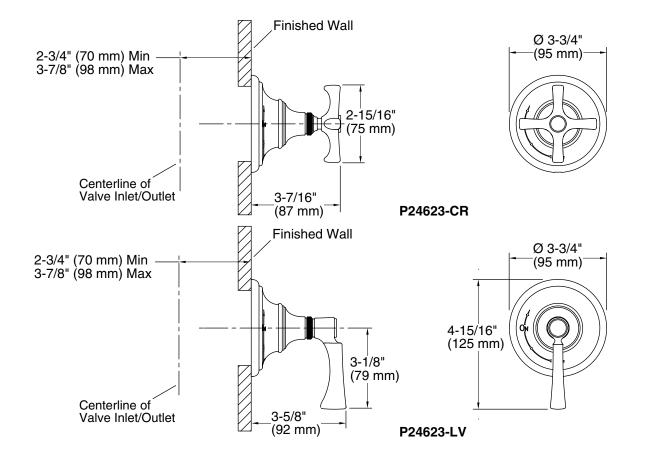

## CODES/STANDARDS APPLICABLE

Specified model meets or exceeds the following:

- ADA
  ASME A 112 18 1/C
- ASME A112.18.1/CSA B125.1
- ICC/ANSI A117.1

| SPECIFIED MODEL                                                                                                                                                                   |                                                |                    |                  |                  |
|-----------------------------------------------------------------------------------------------------------------------------------------------------------------------------------|------------------------------------------------|--------------------|------------------|------------------|
| Model                                                                                                                                                                             | Description                                    | Finishes           |                  |                  |
| P24683-CR                                                                                                                                                                         | Bellis 3-Way Transfer Valve Trim, Cross Handle | CP Polished Chrome | AD Nickel Silver | G Brushed Nickel |
| P24683-LV                                                                                                                                                                         | Bellis 3-Way Transfer Valve Trim, Lever Handle | CP Polished Chrome | AD Nickel Silver | G Brushed Nickel |
| Required Rough-in                                                                                                                                                                 |                                                |                    |                  |                  |
| P29513-00                                                                                                                                                                         | 3-Way Transfer Valve                           | D NA               |                  |                  |
| P29514-00                                                                                                                                                                         | 3-Way Transfer Valve, Eco                      | 🗅 NA               |                  |                  |
| We reserve the right to make revisions without notice in the design of products or in packaging unless this right has specifically been waived at the time the order is accepted. |                                                |                    |                  |                  |