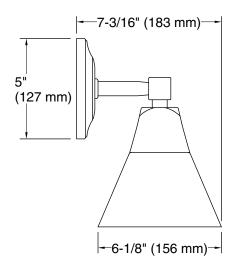

### **Technical Information**

All product dimensions are nominal.

Installation Type: Wall-mount

Material: Brass

Number of Lights: 2

Lighting Type: Socket-based Socket Type: E-26 Medium

Number of Shades: 2

Shade Type: Glass - frosted