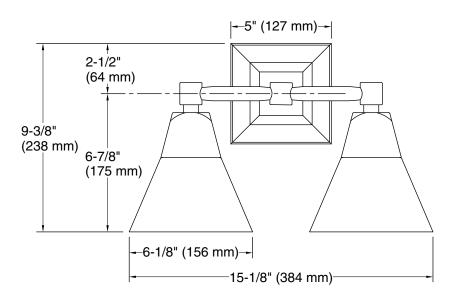

### **Technical Information**

All product dimensions are nominal.

Installation Type: Wall-mount

Material: Brass

Number of Lights: 2

Lighting Type: Socket-based Socket Type: E-26 Medium

Number of Shades: 2

Shade Type: Glass - frosted