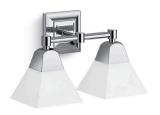

### **Features**

- A perfect complement to our Memoirs suite of products
- Frosted glass shades perfectly diffuse the light, reducing glare in the bathroom
- Medium base (E26) socket, works best with type G light bulbs (sold separately)
- Includes installation hardware
- Suitable for damp locations, per UL 1598

### **Technical Information**

All product dimensions are nominal.

Installation Type: Wall-mount

Material: Brass

Number of Lights: 2

Lighting Type: Socket-based Socket Type: E-26 Medium

Number of Shades: 2

Shade Type: Glass - frosted