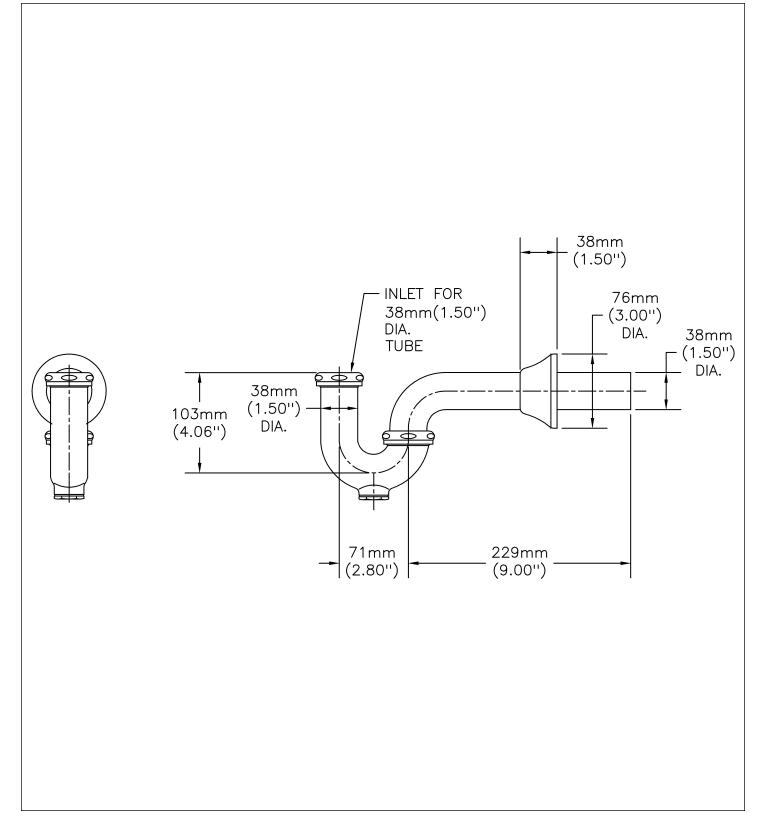

## **Drainage/Supplies**

38mm(1 1/2") size Cast P trap 292mm(11.5") from centerline of inlet to outlet with cleanout plug

## SPECIFICATION:

- 38mm(1 1/2") size P trap
- 292mm(11.5") from centerline of inlet to outlet
- With cleanout plug
- Polished chrome plated
- Cast brass body
- Adjustable