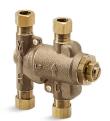

#### **Features**

- Includes tamper resistant locking nut to prevent accidental misadjustment.
- Built-in check valves prevent migration of hot water to cold and cold water to hot water piping.
- Provided with cap for three port application.
- Integral strainer with 40 mesh stainless steel screens to filter.

## Material

Lead Free\* Brass body construction.