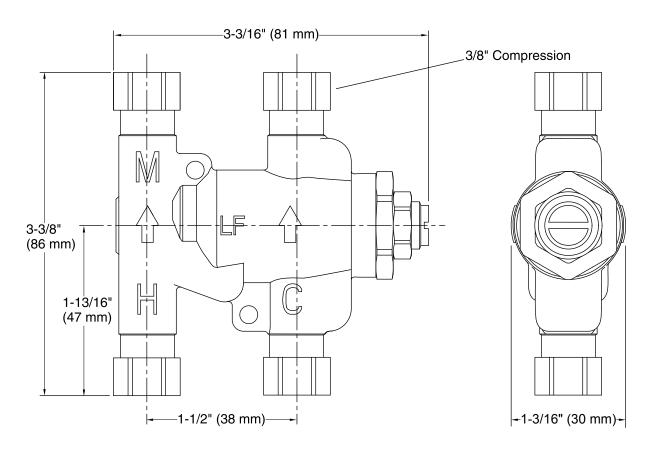

# **KOHLER**, Faucets

#### **Features**

- Includes tamper resistant locking nut to prevent accidental misadjustment.
- Built-in check valves prevent migration of hot water to cold and cold water to hot water piping.
- Provided with cap for three port application.
- Integral strainer with 40 mesh stainless steel screens to filter.

## Material

Lead Free\* Brass body construction.

#### Installation

Installs easily between the stop valves and faucet.



Codes/Standards

ASSE 1070 NSF 61 NSF 372

KOHLER® One-Year Limited Warranty See website for detailed warranty information.







# **Technical Information**

All product dimensions are nominal.

## **Shower Valve:**

Flow rate - Max: 2.25 gal/min (8.5 l/min)
Flow rate - Min: 0.5 gal/min (1.9 l/min)

Valve body: Cast Brass

#### **Notes**

Install this product according to the installation guide.

For use with showerheads or handsprays rated at 0.5 gal/min (1.9 l/min) or higher.