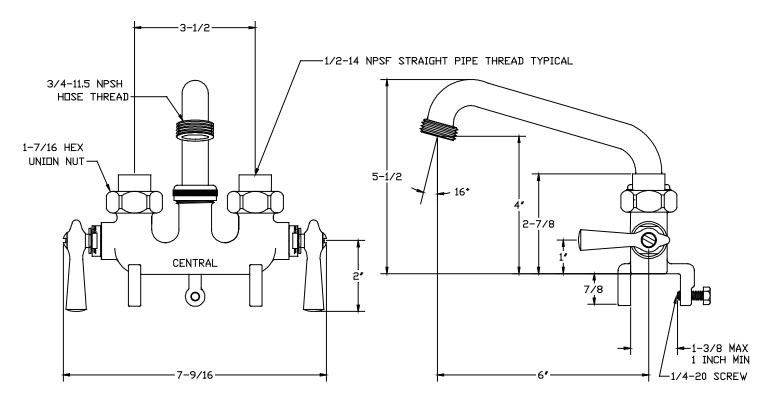

## **Installation Drawing**

### 0465 (Female Coupling Unions) 0465-C (Copper Sweat Unions)

The laundry faucet has a cast brass body with straddle legs and female coupling union supply connections (also available with copper sweat union "C" suffix). The stems are all brass with a double O-Ring seal and rubber seat washer. The 6-inch brass swivel spout has a hose end adapter. The laundry faucet has a rough cast brass finish.