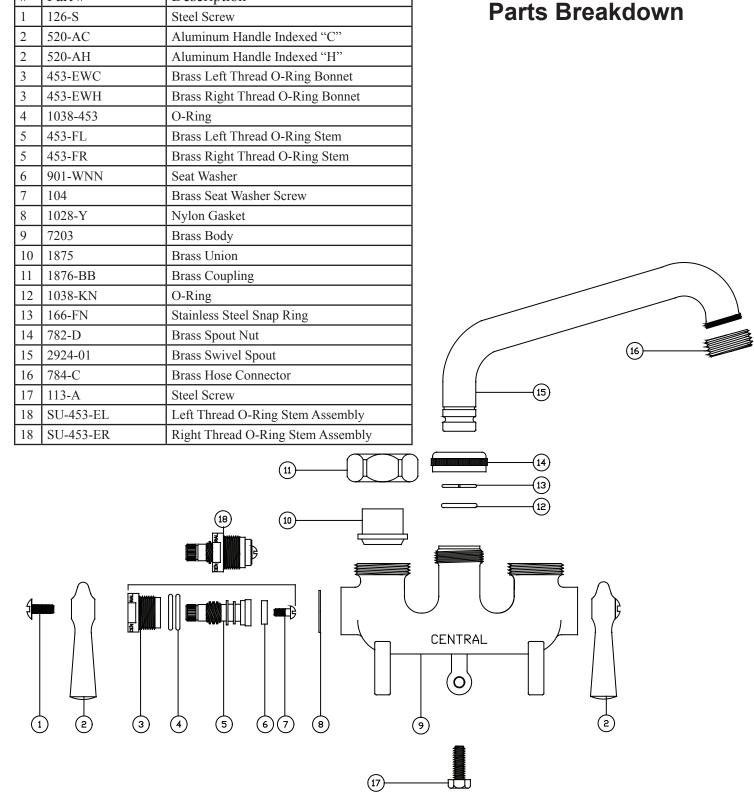

## Central Brass

COMPANY Brecksville, Ohio 44141 Phone: (216) 883-0220 Fax: (440) 526-5745 www.CentralBrass.com

Brecksville, Ohio 44141 Phone: (216) 883-0220 Fax: (440) 526-5745 www.CentralBrass.com # Part # Description

**Central Brass** 

COMPANY

The parts listed in the parts breakdown above may not be offered separately as replacement parts. Please review the Replacement Parts page for the authorized replacement parts that are available for this item.