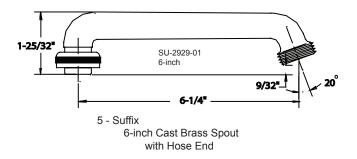

### 0465 (Female Coupling Unions) 0465-C (Copper Sweat Unions)

The laundry faucet has a cast brass body with straddle legs and female coupling union supply connections (also available with copper sweat union "C" suffix). The stems are all brass with a double O-Ring seal and rubber seat washer. The 6-inch brass swivel spout has a hose end adapter. The laundry faucet has a rough cast brass finish.