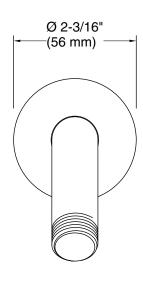

#### Installation

- Wall-mount.
- 1/2 -14 NPT connection.

### **Technical Information**

All product dimensions are nominal.