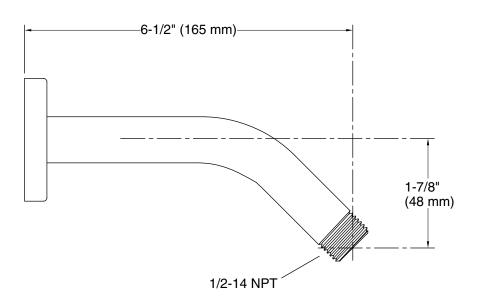

#### Installation

- Wall-mount.
- 1/2 -14 NPT connection.

### **Technical Information**

All product dimensions are nominal.