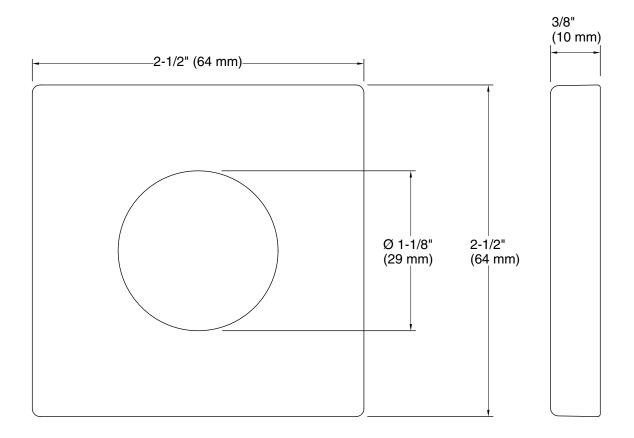

ries**

K-76330 Shower arm with 3-way diverter

K-76331 Shower arm with 2-way diverter

K-76332 Wall-mount rainhead arm with 3-way diverter

K-76333 Wall-mount shower arm with 2-way diverter

K-76336 Rainhead arm with 3-way diverter

K-76337 Rainhead arm with 2-way diverter

K-23723 Faucet cleaner



### Codes/Standards

None Applicable

# KOHLER® Faucet Lifetime Limited Warranty

See website for detailed warranty information.

### **Available Colors/Finishes**

Color tiles intended for reference only.

| Color | Code | Description              |
|-------|------|--------------------------|
|       | CP   | Polished Chrome          |
|       | SN   | Vibrant® Polished Nickel |
|       | BN   | Vibrant® Brushed Nickel  |
|       | BL   | Matte Black              |



## **KOHLER**, Faucets



### **Technical Information**

All product dimensions are nominal.

### **Notes**

Install this product according to the installation guide.