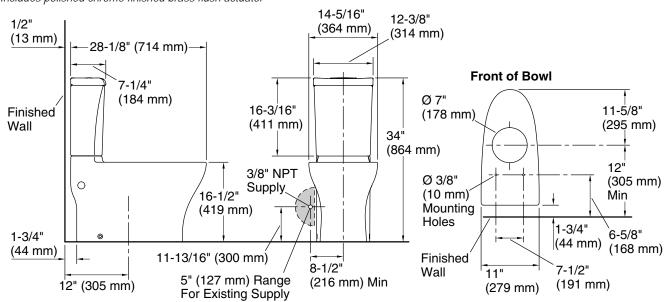

## CODES/STANDARDS APPLICABLE

Specified model meets or exceeds the following:

- ASME A112.19.2/CSA B45.1
- ASME A112.19.14
- EPA WaterSense

----

| [ | MPORTANT! The rough-in must be 12" (305 mm) or more from the base of the wall or baseboard.              |                                    | Fixture:               |                                  |
|---|----------------------------------------------------------------------------------------------------------|------------------------------------|------------------------|----------------------------------|
|   | Install or relocate the supply and outlet as necessary to conform to rough-in dimensions.                |                                    | Configuration          | two-piece, elongated             |
|   | For new construction, install a new supply stop following the dimensions in the diagram.                 |                                    | Water per flush        | 1.6 gal (6 L) or 1.0 gal (3.8 L) |
|   | For installations with an existing supply stop, the supply stop may need to be relocated if it is less   |                                    | Passageway             | 2" (51 mm)                       |
|   | than 8-1/2" (216 mm) from the centerline of the toilet. Dry fit the toilet to confirm if the supply stop | Water area<br>Water depth from rim | Water area             | 4-1/2" (114 mm) x                |
|   | needs to be relocated.                                                                                   |                                    | 5-3/4" (146 mm)        |                                  |
|   | The supplied hose will extend roughly 6" (152 mm) from the toilet. If the supplied hose does not         |                                    | Water depth from rim   | 8-1/2" (216 mm)                  |
|   | reach the supply stop, a longer supply hose may be used.                                                 |                                    | Seat post hole centers | 5-1/2" (140 mm)                  |