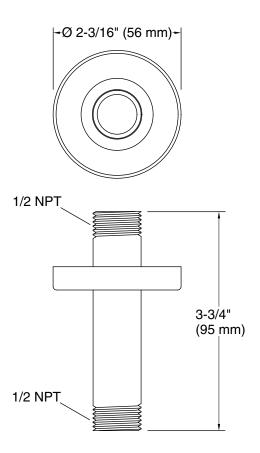

## **Technical Information**

All product dimensions are nominal.

#### Installation

- 1/2 -14 NPT connection.
- Ceiling-mount.