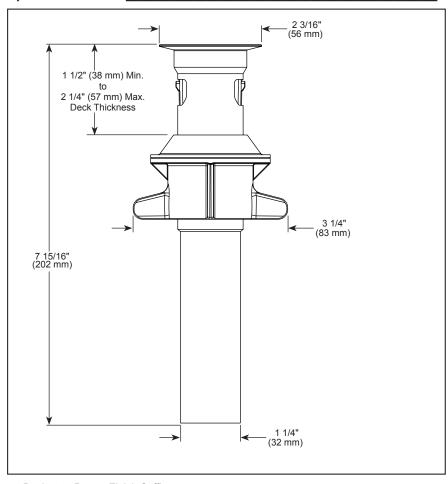

## STANDARD SPECIFICATIONS:

- All metal construction push pop
- Tailpiece stainless steel for all finishes
- For use with sink with overflow