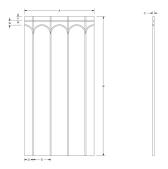

| Part name                                  | Part<br>no. | A [mm] | B [mm] | C [mm] | D [mm] | E [mm] | F [mm] | G [mm] | Weight<br>per UOM<br>[kg/UOM] |
|--------------------------------------------|-------------|--------|--------|--------|--------|--------|--------|--------|-------------------------------|
| Xpress Trak Radiant Panel, 6" o.c., 4 runs | A5070641    | 1200   | 600    | 16     | 75     | 150    | 37.80  | 37     | 0.658                         |