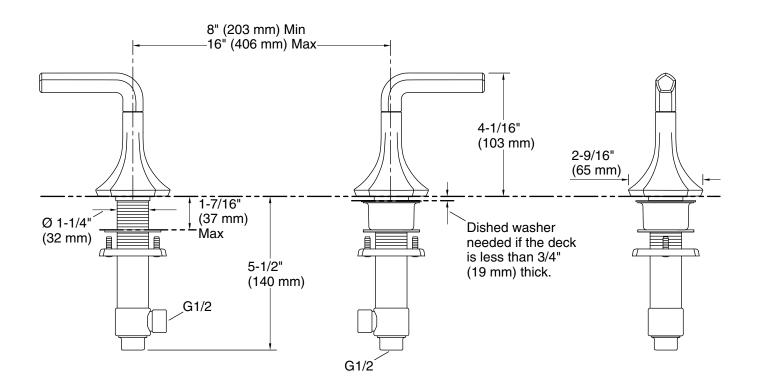

## **Technical Information**

All product dimensions are nominal. Drain included: No