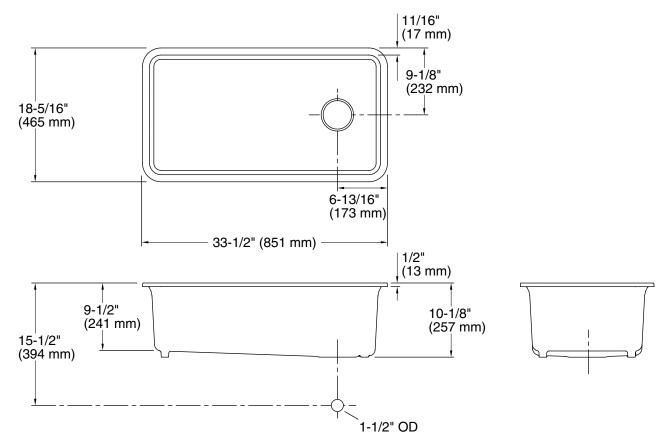

# **Technical Information**

| All product dimensions are nominal. |                                                                                                                     |
|-------------------------------------|---------------------------------------------------------------------------------------------------------------------|
| Bowl configuration:                 | Single                                                                                                              |
| Installation:                       | Under-mount                                                                                                         |
| Min. base cabinet<br>width:         | 36" (914 mm)                                                                                                        |
| Bowl area (Only):                   | Length: 30-9/16" (777 mm)<br>Width: 15-3/8" (391 mm)<br>Bowl depth: 9-1/2" (241 mm)<br>Water depth: 9-1/2" (241 mm) |
| Drain hole:<br>Template:            | 3-7/8" (98 mm)<br>1256394-7, required, included                                                                     |