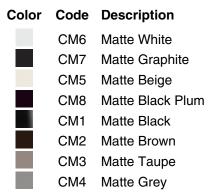

Heat resistant up to 750°F.
- Scratch, stain, chip, and thermal-shock resistant.

## Installation

- Undermount.
- Easy to install in a one-person, single-day project.

## **Recommended Products/Accessories**

K-5192 Small stainless steel sink rack for K-8206 K-8801 Sink Strainer K-8799 Sink Strainer K-23726 Drain treatment K-23730 Neoroc® cleaner

## **Optional Products/Accessories**

K-11352 Disposal Flange with Stopper K-9000 P-Trap

#### **Included Components**

Product consists of: K-5196 Sink Rack



**Under-Mount Kitchen Sink** 

Cairn®

K-8206

# **Codes/Standards**

CSA B45.5/IAPMO Z124

# KOHLER<sup>®</sup> Neoroc<sup>®</sup> Sinks Lifetime Limited Warranty

See website for detailed warranty information.

# **Available Colors/Finishes**

Color tiles intended for reference only.







# Cairn® Under-Mount Kitchen Sink K-8206



# **Technical Information**

| All product dimensions are nominal. |                                                                                                                     |
|-------------------------------------|---------------------------------------------------------------------------------------------------------------------|
| Bowl configuration:                 | Single                                                                                                              |
| Installation:                       | Under-mount                                                                                                         |
| Min. base cabinet<br>width:         | 36" (914 mm)