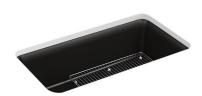

# Cairn® Under-Mount Kitchen Sink K-8206

#### Features

- 36-inch minimum base cabinet.
- Single bowl.
- 9-1/2-inch depth provides generous workspace.
- No faucet holes.
- Offset drain increases workspace in the sink and storage space underneath.
- Includes K-5196 bottom sink rack.
- Includes cutout templates and installation clips.

#### **Included Components**

Product consists of: K-5196 Sink Rack

**Under-Mount Kitchen Sink** 

Cairn®

K-8206