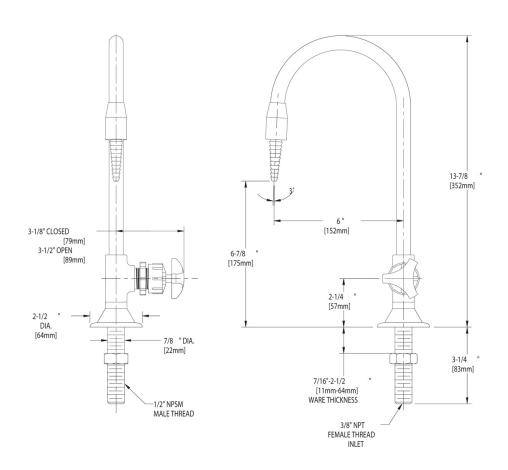

#### **Features & Specifications**

- Polyvinyl Chloride
- 3/8" NPT Female Inlet or 1/2" NPSM Male Thread Inlet
- CFNow! Item Ships in 3 Days

#### **Architect/Engineer Specification**

Chicago Faucets No. 869-BPVC, Distilled Water Faucet, polyvinyl chloride (PVC), deck-mounted. 3/8" NPT female inlet or 1/2" NPSM male thread inlet.