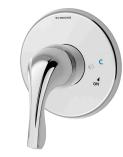

## What's New?

- Ease of installation, 30% less trim parts
- Updated, stylish modern look
- ADA hand shower standard
- Coordinating lavatory faucets
- Easy to clean showerhead
- Tri-star or metal lever handle options

Symmons Temptrol
pressure-balancing, antiscald valve has been long
associated with durability
and quality. Showers
installed in hotels, schools
and homes worldwide

share a common trait... they are powered by the Symmons
Temptrol valve. The beauty of Origins may cover the
superior functionality that resides behind the wall; but it is
the Temptrol valve that is the power behind our showers.