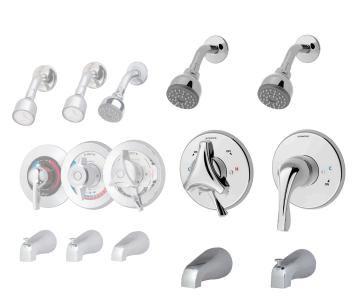

\*Note: Available in Chrome only

Tub/Shower System S-9600TS-P

Tub/Shower System 9600-PLR 9600-PLR-STN

Tub/Shower System S-9600TS-PLR-OP S-9600TS-PLR-OP-STN

Tub/Shower System S-9602-P

Tub/Shower System 9602-PLR 9602-PLR-STN

Tub/Shower System with Hand Shower 9606-PLR 9606-PLR-STN