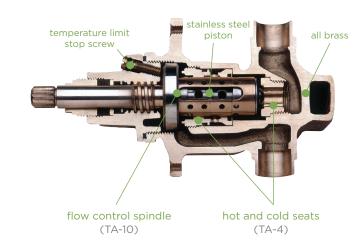

Symmons Temptrol
pressure-balancing, antiscald valve has been long
associated with durability
and quality. Showers
installed in hotels, schools
and homes worldwide

share a common trait... they are powered by the Symmons
Temptrol valve. The beauty of Origins may cover the
superior functionality that resides behind the wall; but it is
the Temptrol valve that is the power behind our showers.