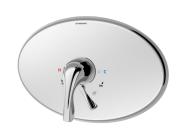

nsformed our 3 core product lines into the Symmons Origins Collection.

## What's New?

- Ease of installation, 30% less trim parts
- Updated, stylish modern look
- ADA hand shower standard
- Coordinating lavatory faucets
- Easy to clean showerhead
- Tri-star or metal lever handle options



Symmons Temptrol
pressure-balancing, antiscald valve has been long
associated with durability
and quality. Showers
installed in hotels, schools
and homes worldwide

share a common trait... they are powered by the Symmons
Temptrol valve. The beauty of Origins may cover the
superior functionality that resides behind the wall; but it is
the Temptrol valve that is the power behind our showers.





\*Note: Available in Chrome only



Tub/Shower System S-9600TS-P



Tub/Shower System 9600-PLR 9600-PLR-STN



Tub/Shower System S-9600TS-PLR-OP S-9600TS-PLR-OP-STN







Tub/Shower System S-9602-P







Tub/Shower System 9602-PLR 9602-PLR-STN



Tub/Shower System with Hand Shower 9606-PLR 9606-PLR-STN