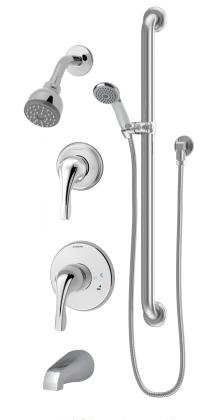

ted, stylish modern look
- ADA hand shower standard
- Coordinating lavatory faucets
- Easy to clean showerhead
- Tri-star or metal lever handle options



Symmons Temptrol
pressure-balancing, antiscald valve has been long
associated with durability
and quality. Showers
installed in hotels, schools
and homes worldwide

share a common trait... they are powered by the Symmons
Temptrol valve. The beauty of Origins may cover the
superior functionality that resides behind the wall; but it is
the Temptrol valve that is the power behind our showers.





\*Note: Available in Chrome only



Tub/Shower System S-9600TS-P



Tub/Shower System 9600-PLR 9600-PLR-STN



Tub/Shower System S-9600TS-PLR-OP S-9600TS-PLR-OP-STN







Tub/Shower System S-9602-P







Tub/Shower System 9602-PLR 9602-PLR-STN



Tub/Shower System with Hand Shower 9606-PLR 9606-PLR-STN