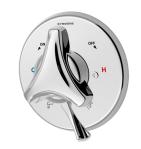

\*Note: Available in Chrome only

Tub/Shower System S-9600TS-P

Tub/Shower System 9600-PLR 9600-PLR-STN

Tub/Shower System S-9600TS-PLR-OP S-9600TS-PLR-OP-STN

Tub/Shower System S-9602-P

Tub/Shower System 9602-PLR 9602-PLR-STN