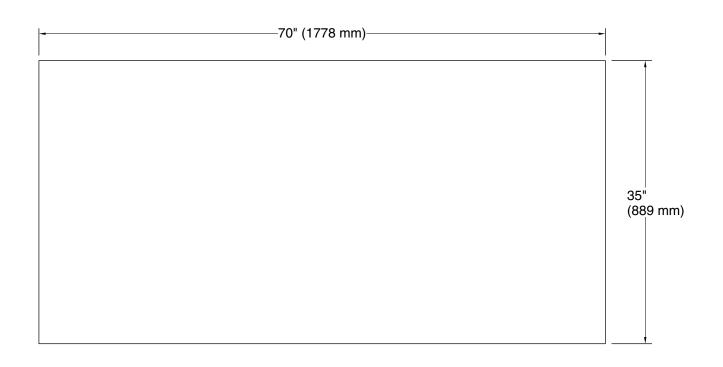

# **Turkish Bath Linens**

bath sheet with Textured weave, 35" x 70" K-31506-TX

## Turkish Bath Linens bath sheet with Textured weave, 35" x 70" K-31506-TX

### **Technical Information**

All product dimensions are nominal.Installation Type:Surface-mountMaterial:Cotton, Turkish