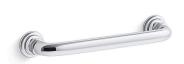

### Features

• Coordinates with other products in the Artifacts collection.

## Material

- Premium metal construction for durability and reliability.
- KOHLER finishes resist corrosion and tarnishing.

#### **Included Components**

Additional Components:

Installation hardware



Codes/Standards None Applicable

KOHLER<sup>®</sup> One-Year Limited Warranty See website for detailed warranty information.

### **Available Colors/Finishes**

Color tiles intended for reference only.

| Color | Code | Description                       |
|-------|------|-----------------------------------|
|       | CP   | Polished Chrome                   |
|       | SN   | Vibrant® Polished Nickel          |
|       | BN   | Vibrant® Brushed Nickel           |
|       | BV   | Vibrant® Brushed Bronze           |
|       | 2BZ  | Oil-Rubbed Bronze                 |
|       | 2MB  | Vibrant® Brushed Moderne<br>Brass |











# **Technical Information**

All product dimensions are nominal. Installation Type: Cabinet mount Material: Zinc