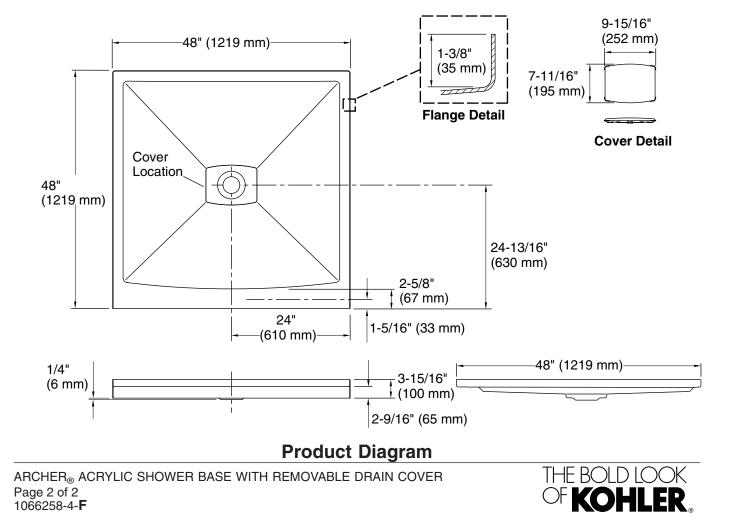

#### Features

- Acrylic
- One-piece configuration
- For alcove installations
- Removable cover
- Drain hole at center
- 48" (1219 mm) x 48" (1219 mm) x 3-15/16" (100 mm)

## **Product Specification**

The acrylic shower base with removable drain cover shall be 48" (1219 mm) in length, 48" (1219 mm) in width, and 3-15/16" (100 mm) in height. Shower base shall be for alcove installations. Shower base shall be one-piece configuration with drain hole at center. Shower base shall be Kohler Model K-9394-\_\_\_\_.

## **Technical Information**

| Fixture*:                                       |                  |  |  |  |  |
|-------------------------------------------------|------------------|--|--|--|--|
| Weight                                          | 54 lbs (24.5 kg) |  |  |  |  |
| Configuration                                   | one-piece        |  |  |  |  |
| Drain hole                                      | Ø 3-3/8″ (86 mm) |  |  |  |  |
| * Approximate measurements for comparison only. |                  |  |  |  |  |
| Included components:                            |                  |  |  |  |  |
| Removable cover                                 | 1062356          |  |  |  |  |