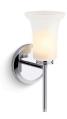

## One-light sconce with frosted shade K-38404-SC01

#### **Features**

- Frosted glass shade perfectly diffuses the light, reducing glare in the bathroom
- Coordinates with other products in the Bellera collection
- Suitable for damp locations, per UL 1598
- Requires bulb with medium (E26) base; type A19 bulb recommended (sold separately)

#### Material

- Premium metal and glass construction
- Manufactured with quality materials and complemented with a meticulous finishing process
- Durable finishes engineered to last and designed to coordinate with KOHLER faucet finishes

#### Installation

Wall-mount



#### Codes/Standards

UL 1598 CSA C22.2 No. 250.0

# **KOHLER® Indoor Lighting Fixtures Limited Warranty**

See website for detailed warranty information.

#### Available Colors/Finishes

Color tiles intended for reference only.

| Color | Code | Description       |
|-------|------|-------------------|
|       | BNL  | Brushed Nickel    |
|       | BZL  | Oil-Rubbed Bronze |
|       | CPL  | Polished Chrome   |





## **Bellera®**

## One-light sconce with frosted shade K-38404-SC01





### **Technical Information**

All product dimensions are nominal.

Material: Steel, Glass, Ceramic

Number of Shades: 1

Shade Type: Frosted Glass Hanging Type: Non-hanging

Height: -

#### **Notes**

Install this product according to the installation instructions.