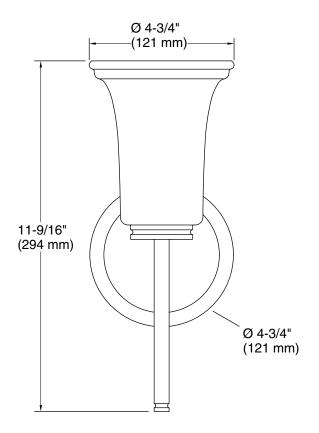

### **Technical Information**

All product dimensions are nominal.

Material: Steel, Glass, Ceramic

Number of Shades: 1

Shade Type: Frosted Glass Hanging Type: Non-hanging

Height: -