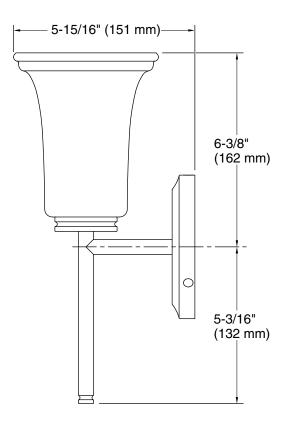

#### Installation

Wall-mount

### **Technical Information**

All product dimensions are nominal.

Material: Steel, Glass, Ceramic

Number of Shades: 1

Shade Type: Frosted Glass Hanging Type: Non-hanging

Height: -